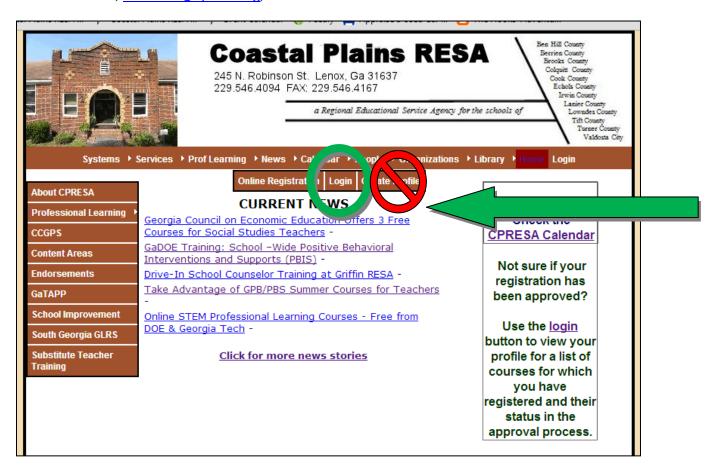

## **Changed School or Position? Edit and Update Your Profile in Capitol Impact**

A new school year is about to begin. If you changed schools, positions, or your primary email address, take a few moments to **review your profile** on Capitol Impact.

Directions: Log in to the RESA website to edit your profile. You will not need to create a profile. Please review your contact information, district, and school information and make corrections if needed. Be sure to verify your email address. If you have trouble making corrections please contact Odessa Valentin, ovalentin@cpresa.org, 229-546-4094 ext. 110.